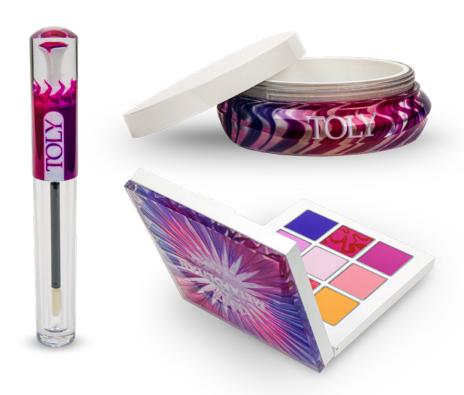

## Toly Metapolitan Set

Eye shadow palette cover, moisturizing cream jar and applicator brush with design that has been 3D printed in full color and then assembled allowing for effects and textures for high-end luxury cosmetic brands packaging that could not be created with any other technology.

|               | Eye shadow palette cover                                                                                 | Moisturizing<br>Cream Jar                            | Mascara<br>applicator brush<br>and cap                  |
|---------------|----------------------------------------------------------------------------------------------------------|------------------------------------------------------|---------------------------------------------------------|
| System        | J850™ Prime                                                                                              |                                                      |                                                         |
| Material      | VeroVivid™ Cyan, Magenta, Yellow, VeroUltra™Clear, VeroClear & VeroUltra™White, VeroUltra™Black, SUP705™ |                                                      |                                                         |
| Designer      | Toly                                                                                                     |                                                      |                                                         |
| Build Time    | Single part 4h 25m/<br>Full tray [20 parts]<br>20h 18m                                                   | Single part 2h 1m/<br>Full tray [12 parts]<br>7h 33m | Single part 1h 37m/<br>Full tray [112 parts]<br>19h 54m |
| Material Used | 170g support 32g                                                                                         | 150g support 55g                                     | 44g support 29g                                         |